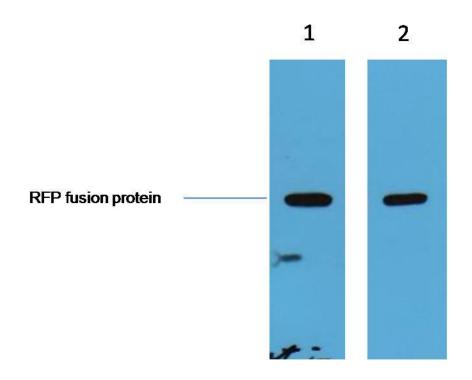

# **Experimental Data**

2ug RFP fusion protein+ Primary antibody dilution at 1, 1:5,000 2, 1:10,000