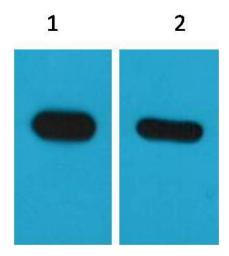

## **Experimental Data**

Western blot analysis of CBP recombinant protein with diluted at 1) 1:5,000 2) 1:10,000