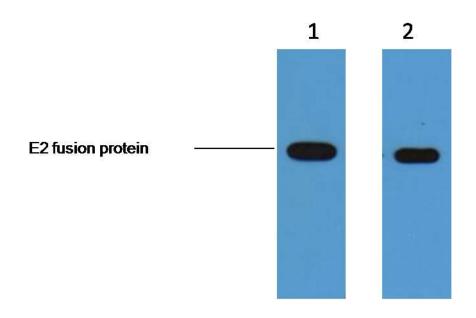

## **Experimental Data**

2ug E2 fusion protein+ Primary antibody dilution at 1 \, 1:5,000 2 \, 1:10,000