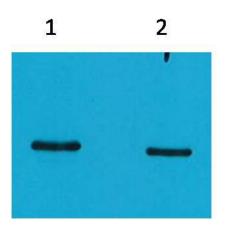

## **Experimental Data**

Western blot analysis of SRT-Recombinant protein with diluted at 1)1:5,000 2)1:10,000