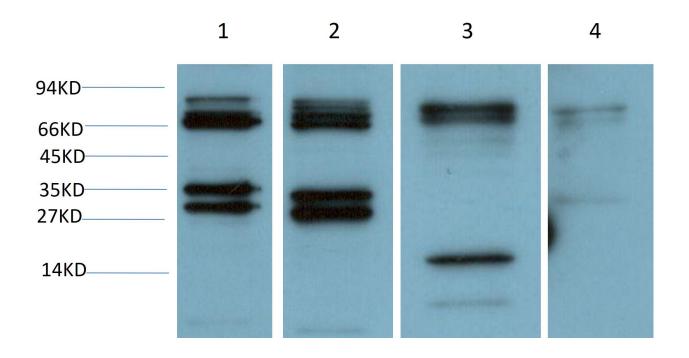

## **Experimental Data**

Western blot analysis of 1)Hela Cell, 2)293T Cell, 3)Mouse Brain Tissue, 4)Rat Brain Tissue Lysate using SGT1/ECD Rabbit polyclonal Antibody diluted at 1:2,000.