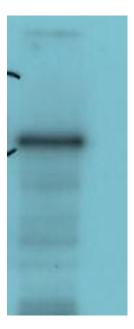

## **Experimental Data**

Western blot analysis of Recombinant FireFly protein using Luciferase Rabbit pAb diluted at 1:2,000.