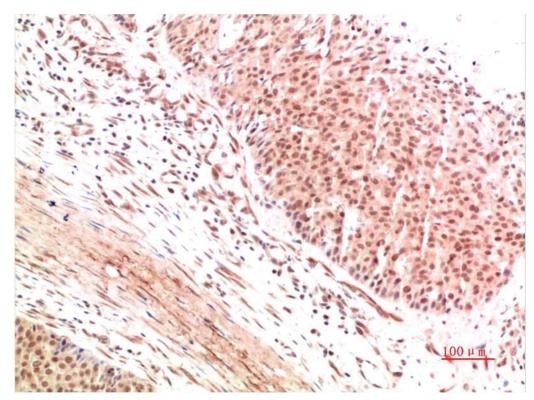

## **Experimental Data**

Immunohistochemical analysis of paraffin-embedded Human Breast Carcinoma Tissue using ATM Rabbit pAb diluted at 1:200.