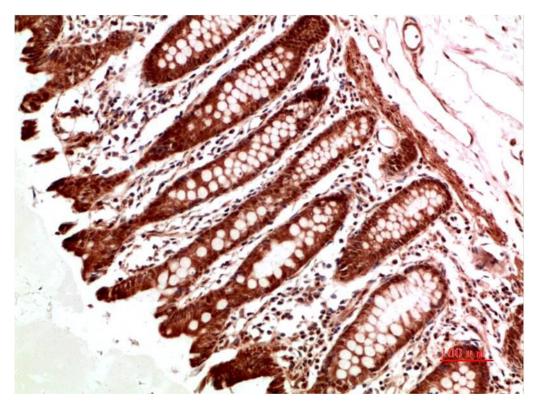

## **Experimental Data**

Immunohistochemical analysis of paraffin-embedded Human Colon Carcinoma Tissue using ATM Rabbit pAb diluted at 1:500.