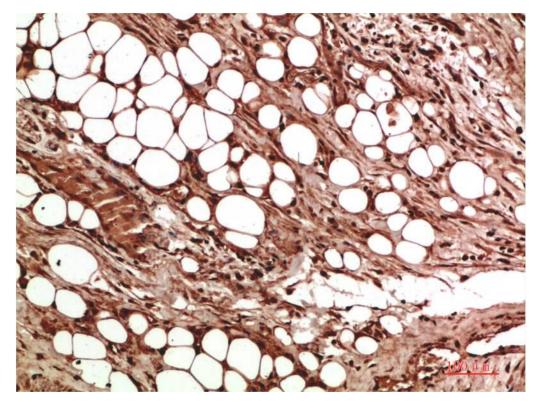

## **Experimental Data**

Immunohistochemical analysis of paraffin-embedded Human Liver Carcinoma Tissue using VEGF Rabbit pAb diluted at 1:500.