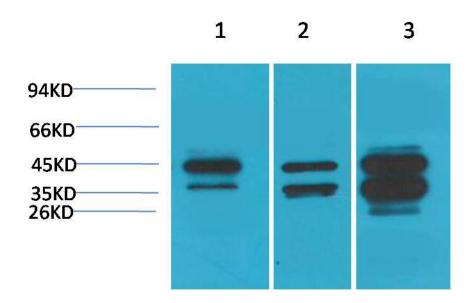

## **Experimental Data**

Western blot analysis of 1)HepG2, 2)3T3 , 3)Rat Heart Tissue with DUSP6 Rabbit pAb diluted at 1:3,000.