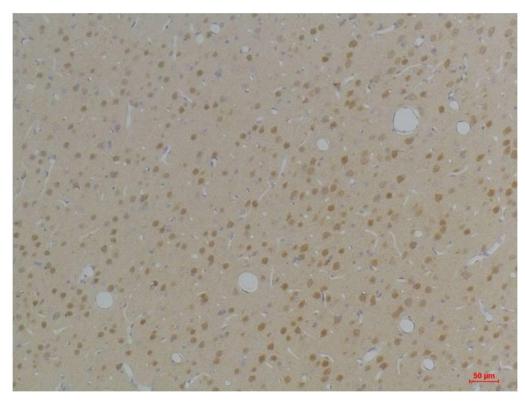

## **Experimental Data**

Immunohistochemical analysis of paraffin-embedded Rat BrainTissue using Kvb1 Rabbit pAb diluted at 1:200.