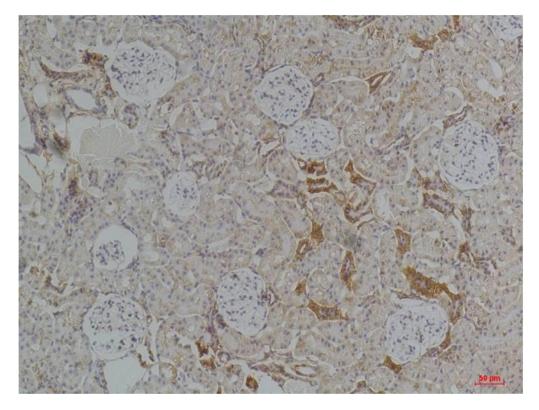

## **Experimental Data**

Immunohistochemical analysis of paraffin-embedded Rat KidneyTissue using Kir4.1 Rabbit pAb diluted at 1:200