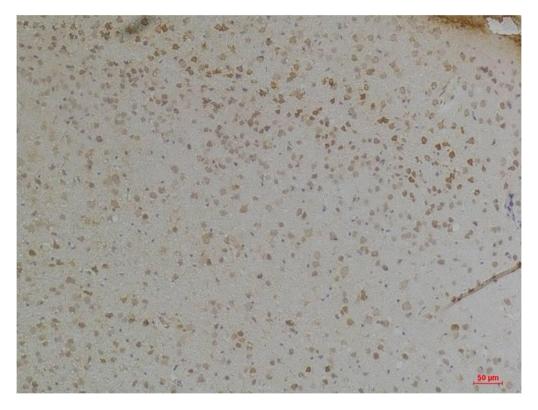

## **Experimental Data**

Immunohistochemical analysis of paraffin-embedded Mouse BrainTissue using KChIP1 Rabbit pAb diluted at 1:200.