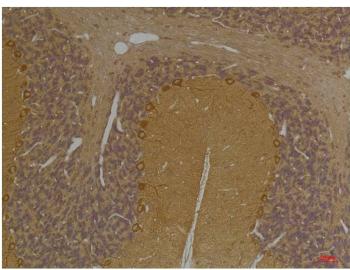

Immunohistochemical analysis of paraffin-embedded Rat BrainTissue using SLC12A4 Rabbit pAb diluted at 1:200.