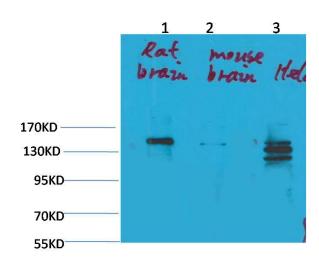

## **Experimental Data**

Western blot analysis of 1)Rat Brain Tissue, Immunohistochemical 2)Mouse Brain Tissue, 3)Hela with SLC12A4 paraffin-embedded R Rabbit pAb diluted at 1:2,000. SLC12A4 Rabbit pAb