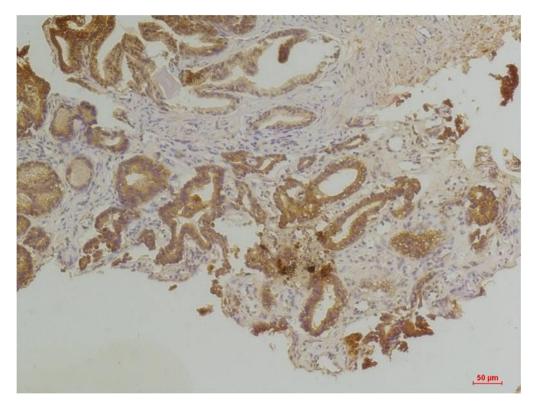

## **Experimental Data**

Immunohistochemical analysis of paraffin-embedded Human Prostate Tissue using Endothelin B Receptor Rabbit pAb diluted at 1:200.