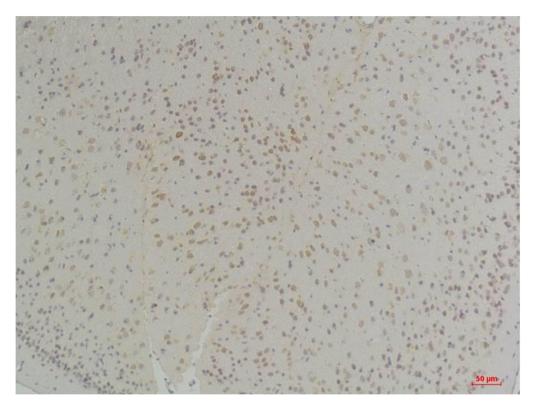

## **Experimental Data**

Immunohistochemical analysis of paraffin-embedded Mouse Brain Tissue using Connexin-26 Rabbit pAb diluted at 1:200.