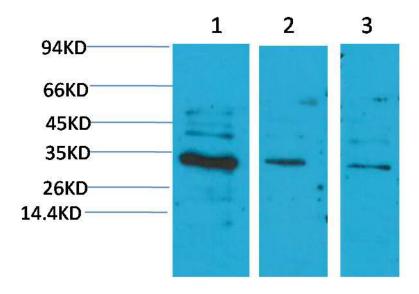

## **Experimental Data**

Western blot analysis of 1)Hela, 2)Mouse Brain Tissue, 3)Rat Brain Tissue with CNTF Rabbit pAb diluted at 1:2,000.