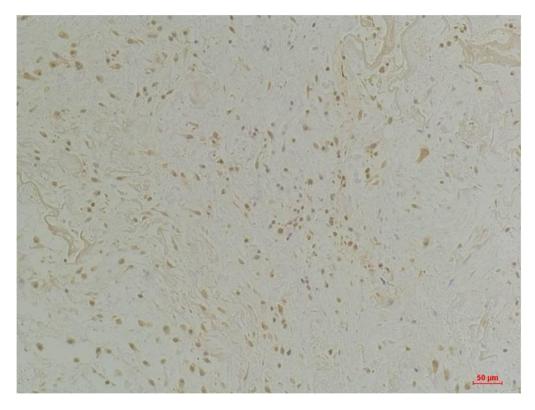

## **Experimental Data**

Immunohistochemical analysis of paraffin-embedded Human Colon Tissue using CLIC1 Rabbit pAb diluted at 1:200.