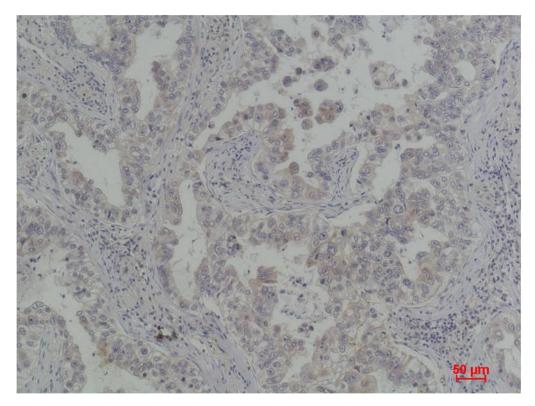

## **Experimental Data**

Immunohistochemical analysis of paraffin-embedded Human Lung Carcinoma using Bcl-Xl Rabbit pAb diluted at 1:200.