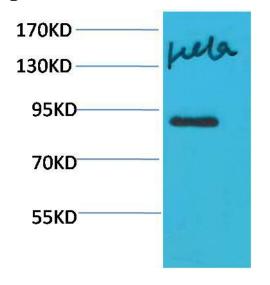

# **Experimental Data**

Western blot analysis of Hela with STAT4 Rabbit pAb diluted at 1:2,000.

Immunohistochemical analysis of paraffin-embedded Human Tonsil Tissue using STAT4 Rabbit pAb diluted at 1:500.