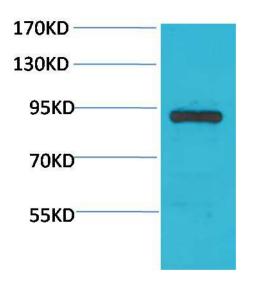

## **Experimental Data**

Western blot analysis of Hela with STAT4 Rabbit pAb diluted at 1:2,000.

Immunohistochemical analysis of paraffin-embedded Human Tonsil Tissue using STAT4 Rabbit pAb diluted at 1:200.