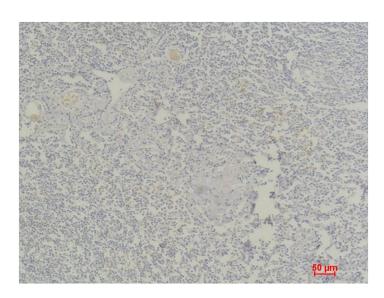

## **Experimental Data**

Western blot analysis of Hela with STAT4 Rabbit pAb diluted at 1:2,000.

Immunohistochemical analysis of paraffin-embedded Human Tonsil Tissue using STAT4 Rabbit pAb diluted at 1:200.