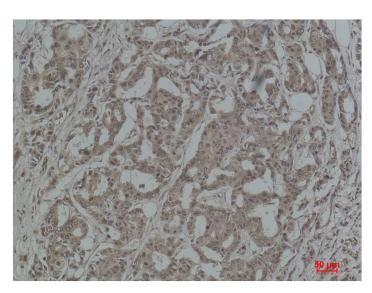

# **Experimental Data**

Western blot analysis of Hela with STAT3 Rabbit pAb diluted at 1:2,000.

Immunohistochemical analysis of paraffin-embedded Human Breast Carcinoma using STAT3 Rabbit pAb diluted at 1:500.