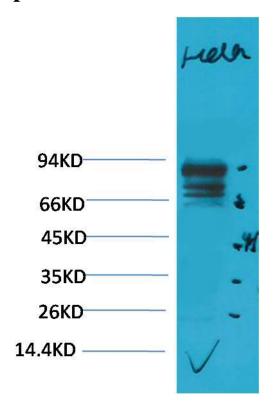

# **Experimental Data**

Western blot analysis of Hela with STAT3 Rabbit pAb diluted at 1:2,000.

Immunohistochemical analysis of paraffin-embedded Human Breast Carcinoma using STAT3 Rabbit pAb diluted at 1:500.

**Host** Rabbit

**Isotype** IgG

Storage Buffer & Condition 1mg/ml in PBS, pH 7.4, containing 0.02% sodium

azide and 50% glycerol.

Observed MW 79,86KD

| Applications | Recommended | Dilution |
|--------------|-------------|----------|
| Applications | recommended | Dilution |