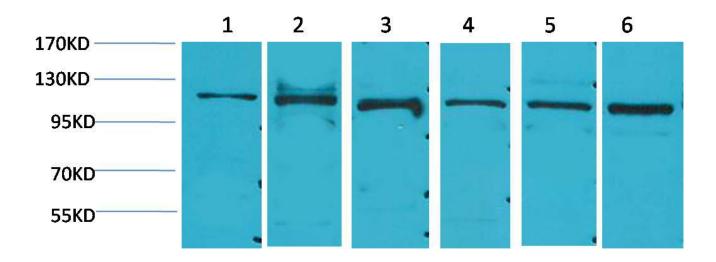

## **Experimental Data**

Western blot analysis of 1)Hela, 2)K562, 3)3T3, 4)Mouse Heart Tissue, 5)Rat Heart Tissue, 6)Rat Kidney Tissue with STAT2 Rabbit pAb diluted at 1:2,000.