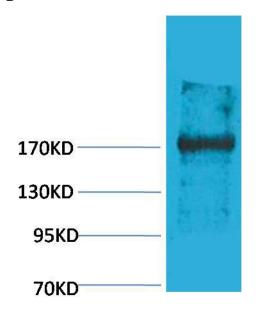

## **Experimental Data**

Western blot analysis of Rat Liver Tissue with EPG5 Rabbit pAb diluted at 1:2,000.

Immunohistochemical analysis of paraffin-embedded Mouse Liver Tissue using EPG5 Rabbit pAb diluted at 1:500.