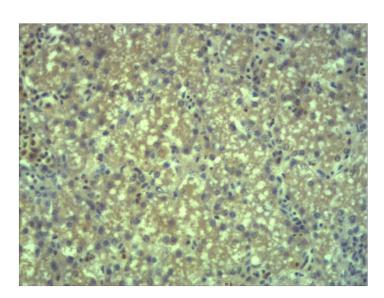

## **Experimental Data**

Western blot analysis of Rat Liver Tissue with EPG5 Rabbit pAb diluted at 1:2,000.

Immunohistochemical analysis of paraffin-embedded Mouse Liver Tissue using EPG5 Rabbit pAb diluted at 1:500.