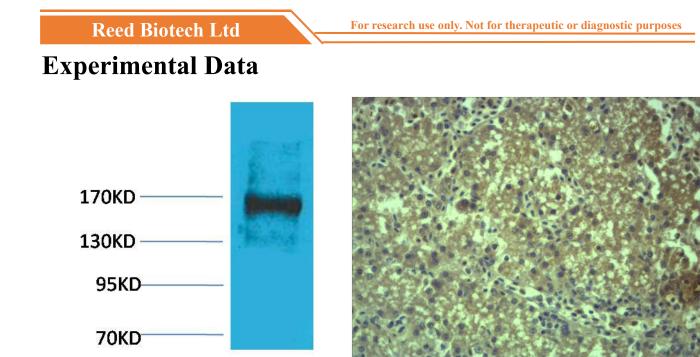

Western blot analysis of Rat Liver Tissue with EPG5 Rabbit pAb diluted at 1:2,000.

Immunohistochemical analysis of paraffin-embedded Mouse Liver Tissue using EPG5 Rabbit pAb diluted at 1:500.