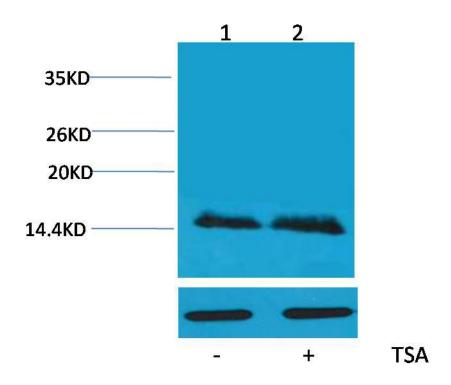

## **Experimental Data**

Western blot analysis of extracts from Hela cells, untreated (-) or treated with TSA (1 $\mu$ M, 18 hr; +), using Acetyl-Histone H2B(Lys5)Rabbit pAb (upper) 1:2,000 and  $\beta$ -actin (5B7) Mouse mAb (lower) 1:5,000.