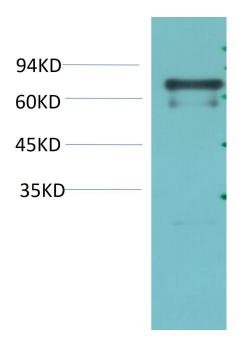

## **Experimental Data**

Western blot analysis of Recombinant MBP-TurboGFP Protein using TurboGFP Mouse Monoclonla Antibody diluted at 1:50,000.