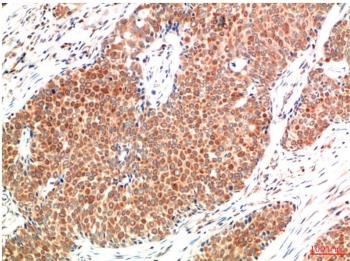

## **Experimental Data**

Immunohistochemical analysis of paraffin-embedded Human Colon Carcinoma Tissue using ATM Mouse mAb diluted at 1:200.

Immunohistochemical analysis of paraffin-embedded Human Breast Carcinoma Tissue using ATM Mouse mAb diluted at 1:200.