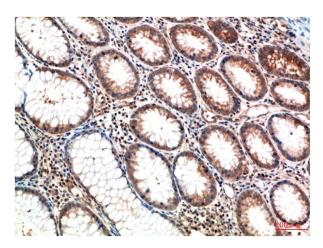

## **Experimental Data**

Immunohistochemical analysis of paraffin-embedded Human Colon Carcinoma Tissue using ATM Mouse mAb diluted at 1:200.

Immunohistochemical analysis of paraffin-embedded Human Breast Carcinoma Tissue using ATM Mouse mAb diluted at 1:200.