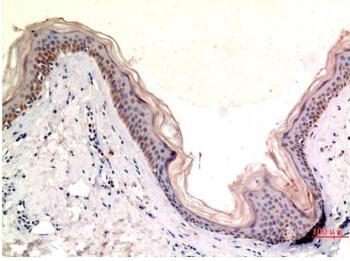

## **Experimental Data**

Immunohistochemical analysis of paraffin-embedded Human Tonsil Tissue using MLKL Mouse mAb diluted at 1:200..

of Immunohistochemical analysis of ue paraffin-embedded Human Skin Tissue using MLKL Mouse mAb diluted at 1:200.