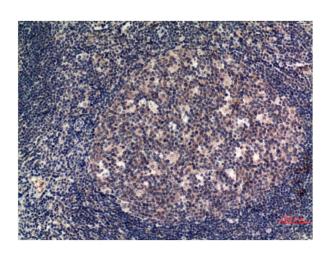

## **Experimental Data**

Immunohistochemical analysis of paraffin-embedded Human Tonsil Tissue using MLKL Mouse mAb diluted at 1:200..

of Immunohistochemical analysis of ue paraffin-embedded Human Skin Tissue using MLKL Mouse mAb diluted at 1:200.