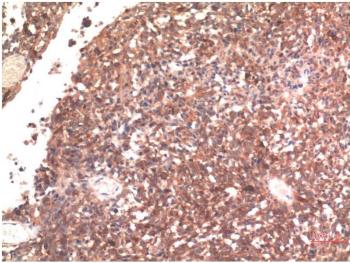

## **Experimental Data**

Immunohistochemical analysis of paraffin-embedded Rat Brain Tissue using Tau Mouse mAb diluted at 1:200.

of Immunohistochemical analysis of paraffin-embedded Human Brain Tissue using Tau Mouse mAb diluted at 1:200.