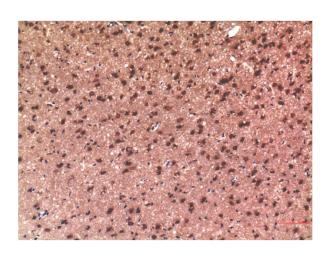

## **Experimental Data**

Immunohistochemical analysis of paraffin-embedded Rat Brain Tissue using Tau Mouse mAb diluted at 1:200.

of Immunohistochemical analysis of paraffin-embedded Human Brain Tissue using Tau Mouse mAb diluted at 1:200.