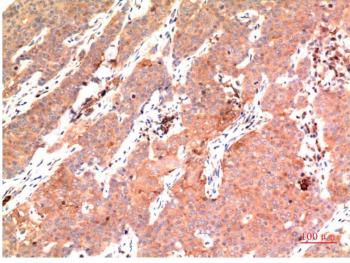

## **Experimental Data**

Immunohistochemical analysis of paraffin-embedded Human Colon Carcinoma Tissue using Epsilon Tubulin Mouse mAb diluted at1:200.

of Immunohistochemical analysis of paraffin-embedded Human Breast Carcinoma
Ab Tissue using Epsilon Tubulin Mouse mAb diluted at 1:200.