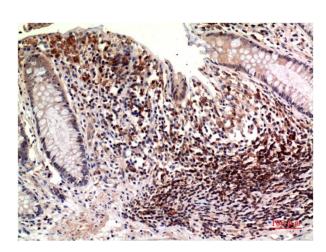

## **Experimental Data**

Immunohistochemical analysis of paraffin-embedded Human Colon Carcinoma Tissue using Epsilon Tubulin Mouse mAb diluted at1:200.

of Immunohistochemical analysis of paraffin-embedded Human Breast Carcinoma
Ab Tissue using Epsilon Tubulin Mouse mAb diluted at 1:200.