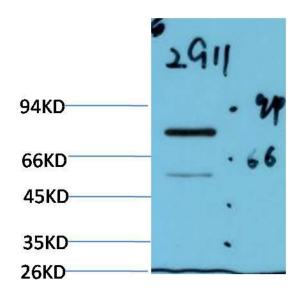

## **Experimental Data**

Western blot analysis of Firefly LuciferaseTransfected Hela Cell Lysate using Luciferase Mouse mAb diluted at 1:2000.