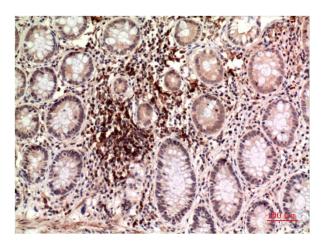

## **Experimental Data**

Immunohistochemical analysis of paraffin-embedded Human Colon CarcinomaTissue using Epsilon Tubulin Mouse mAb diluted at 1:200.

of Immunohistochemical analysis of
Colon paraffin-embedded Human Breast
Tubulin CarcinomaTissue using Epsilon Tubulin
Mouse mAb diluted at 1:200.