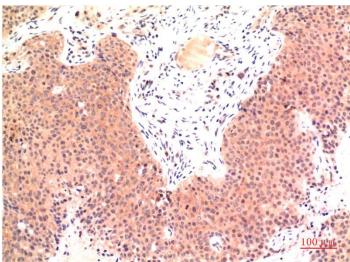

## **Experimental Data**

Immunohistochemical analysis of paraffin-embedded Human Colon CarcinomaTissue using Epsilon Tubulin Mouse mAb diluted at 1:200.

of Immunohistochemical analysis of
Colon paraffin-embedded Human Breast
Tubulin CarcinomaTissue using Epsilon Tubulin
Mouse mAb diluted at 1:200.