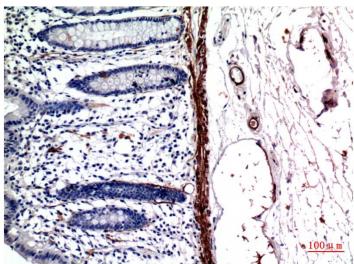

## **Experimental Data**

Immunohistochemical analysis paraffin-embedded Mouse Skeletal Muscle paraffin-embedded diluted at 1:200.

analysis of Immunohistochemical of Human Colon Tissue using Muscle Actin Mouse mAb CarcinomaTissue using Muscle Actin Mouse mAb diluted at 1:200.