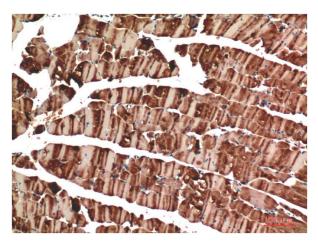

## **Experimental Data**

Immunohistochemical analysis paraffin-embedded Mouse Skeletal Muscle paraffin-embedded diluted at 1:200.

analysis of Immunohistochemical of Human Colon Tissue using Muscle Actin Mouse mAb CarcinomaTissue using Muscle Actin Mouse mAb diluted at 1:200.