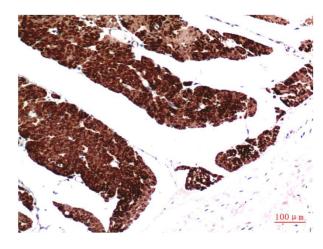

## **Experimental Data**

Immunohistochemical analysis diluted at 1:200

of Immunohistochemical analysis of paraffin-embedded Human Colon Carcinoma paraffin-embedded Human Colon Carcinoma Tissue using Muscle Actin Mouse mAb Tissue using Muscle Actin Mouse mAb diluted at 1:200.