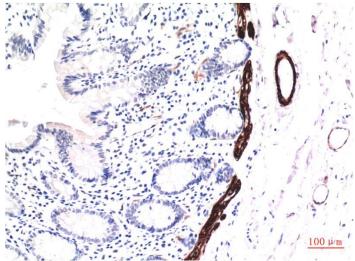

## **Experimental Data**

Immunohistochemical analysis diluted at 1:200

of Immunohistochemical analysis of paraffin-embedded Human Colon Carcinoma paraffin-embedded Human Colon Carcinoma Tissue using Muscle Actin Mouse mAb Tissue using Muscle Actin Mouse mAb diluted at 1:200.