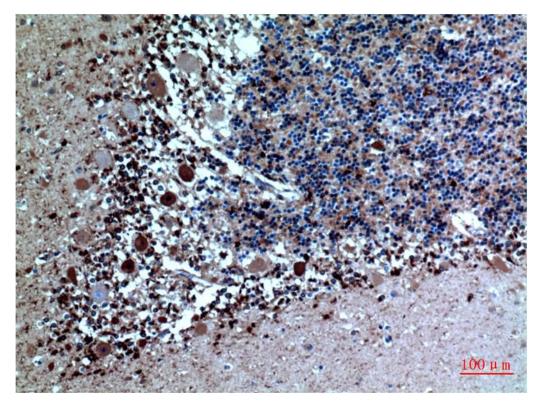

## **Experimental Data**

Immunohistochemical analysis of paraffin-embedded Human Brain Tissue using Cystatin C Mouse mAb diluted at 1:200.